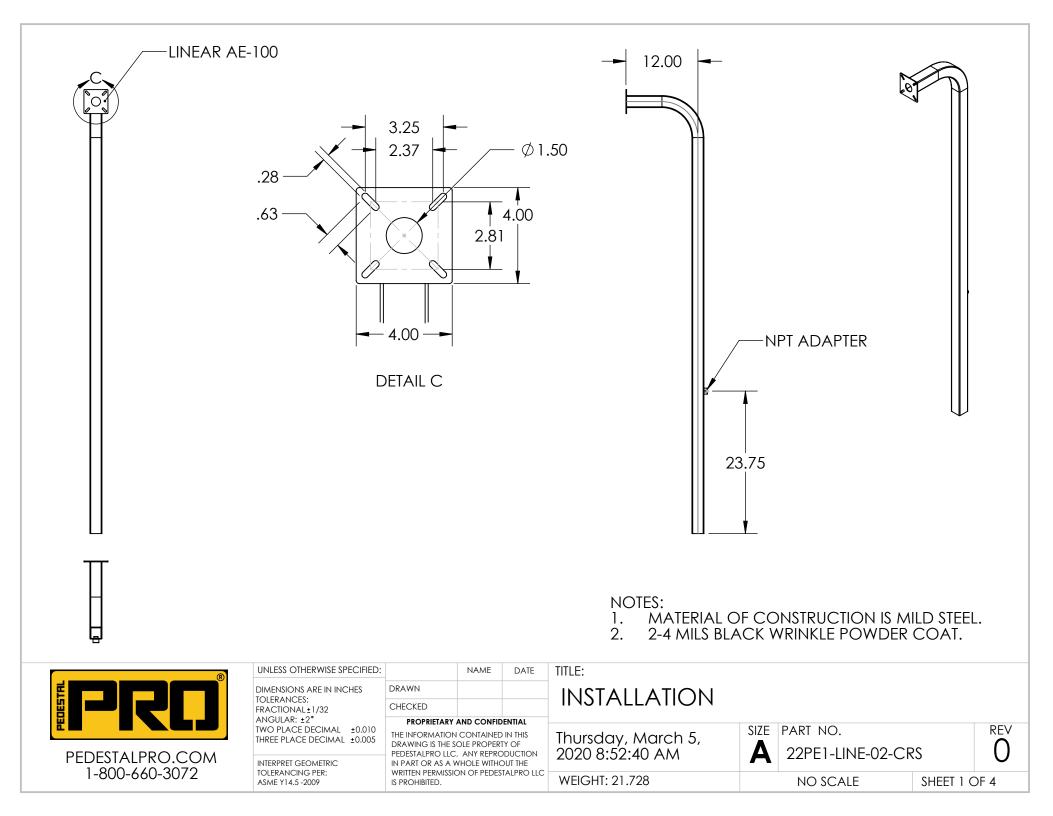

|                                   | UNLESS OTHERWISE SPECIFIED:                                                                                                                         |                                                                                                                                                                                                                                           | NAME | DATE               | TITLE:                                |                                    |            |         |      |
|-----------------------------------|-----------------------------------------------------------------------------------------------------------------------------------------------------|-------------------------------------------------------------------------------------------------------------------------------------------------------------------------------------------------------------------------------------------|------|--------------------|---------------------------------------|------------------------------------|------------|---------|------|
|                                   | TOLERANCES:<br>FRACTIONAL±1/32<br>ANGULAR: ±2°<br>TWO PLACE DECIMAL ±0.010<br>THREE PLACE DECIMAL ±0.005<br>INTERPRET GEOMETRIC<br>TOLERANCING PER: | DRAWN                                                                                                                                                                                                                                     |      |                    | ASSEMBLY                              |                                    |            |         |      |
|                                   |                                                                                                                                                     | CHECKED                                                                                                                                                                                                                                   |      |                    | AJJLIVIDLI                            |                                    |            |         |      |
|                                   |                                                                                                                                                     | PROPRIETARY AND CONFIDENTIAL<br>THE INFORMATION CONTAINED IN THIS<br>DRAWING IS THE SOLE PROPERTY OF<br>PEDESTALPRO LLC. ANY REPRODUCTION<br>IN PART OR AS A WHOLE WITHOUT THE<br>WRITTEN PERMISSION OF PEDESTALPRO LLC<br>IS PROHIBITED. |      | D IN THIS<br>TY OF | Thursday, March 5,<br>2020 8:52:40 AM | SIZE PART NO.<br>22PE1-LINE-02-CRS |            | 20      | REV  |
| PEDESTALPRO.COM<br>1-800-660-3072 |                                                                                                                                                     |                                                                                                                                                                                                                                           |      | OUT THE            |                                       |                                    | <b>\</b> 3 | U       |      |
| 1-800-880-307 Z                   |                                                                                                                                                     |                                                                                                                                                                                                                                           |      |                    | WEIGHT: 21.728                        |                                    | NO SCALE   | SHEET 2 | OF 4 |