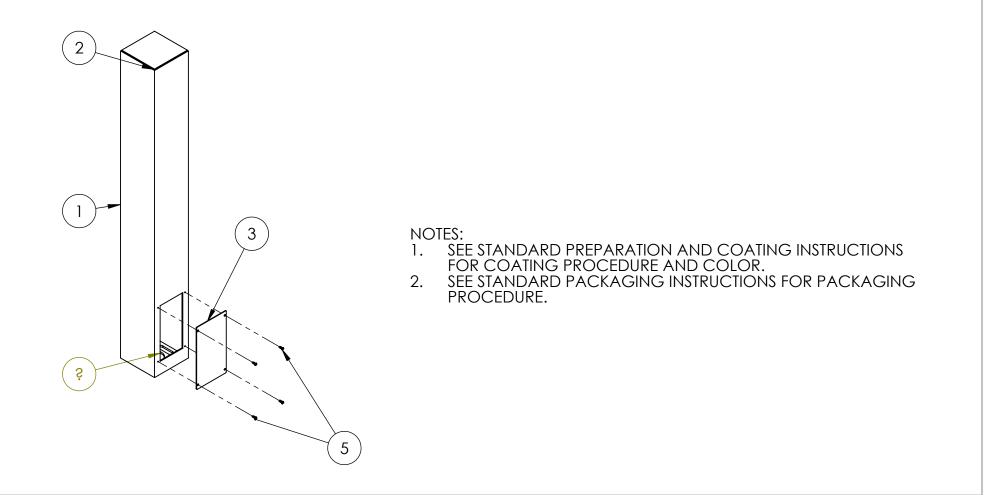

| ITEM NO. | PART NUMBER            | DESCRIPTION                | QTY. |
|----------|------------------------|----------------------------|------|
| 1        | 66TOW-PRO-001-ALU TUBE | 6061 ALUM BODY             | 1    |
| 2        | PLACAP-6-6-ALU         | 6 X 6 ALUM CAP PLATE       | 1    |
| 3        | PLTACC-510             | 6" STND 304SS ACCESS PANEL | 1    |
| 4        | PLTBAS-6-6-ALU         | 6" STND ALUM BASE PLATE    | 1    |
| 5        |                        | 8-32 PAN HEAD SCREW        | 4    |

| R                                 | UNLESS OTHERWISE SPECIFIED:                                                                                                          |                                                                                                                                   | NAME | DATE               | TITLE:               |                     |          |           |      |
|-----------------------------------|--------------------------------------------------------------------------------------------------------------------------------------|-----------------------------------------------------------------------------------------------------------------------------------|------|--------------------|----------------------|---------------------|----------|-----------|------|
| PEDESTALPRO.COM<br>1-800-660-3072 | DIMENSIONS ARE IN INCHES<br>TOLERANCES:<br>FRACTIONAL±1/32<br>ANGULAR: ±2°<br>TWO PLACE DECIMAL ±0.010<br>THREE PLACE DECIMAL ±0.005 | DRAWN                                                                                                                             |      |                    | ASSEMBLY             |                     |          |           |      |
|                                   |                                                                                                                                      | CHECKED                                                                                                                           |      |                    | 7 (35 LIVIDE I       |                     |          |           |      |
|                                   |                                                                                                                                      | PROPRIETARY AND CONFIDENTIAL<br>THE INFORMATION CONTAINED IN THIS<br>DRAWING IS THE SOLE PROPERTY OF                              |      | ) IN THIS<br>TY OF | Friday, May 29, 2020 | SIZE                | PART NO. | A I I I   | REV  |
|                                   | INTERPRET GEOMETRIC<br>TOLERANCING PER:<br>ASME Y14.5 - 2009                                                                         | PEDESTALPRO LLC. ANY REPRODUCTION<br>IN PART OR AS A WHOLE WITHOUT THE<br>WRITTEN PERMISSION OF PEDESTALPRO LLC<br>IS PROHIBITED. |      | OUT THE            | 9:11:32 AM           | A 66TOW-PRO-001-ALU |          | ALU       | U    |
|                                   |                                                                                                                                      |                                                                                                                                   |      | TALPRO LLC         | WEIGHT: 14.942       |                     | NO SCALE | SHEET 2 C | DF 7 |