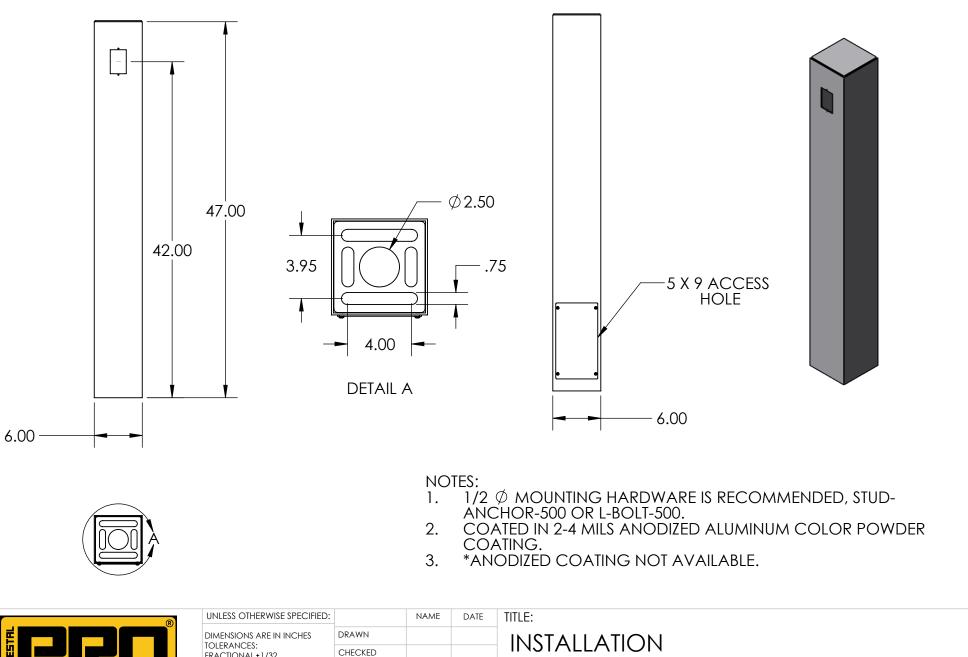

| PEDESTALPRO.COM<br>1-800-660-3072 | DIMENSIONS ARE IN INCHES<br>TOLERANCES:<br>FRACTIONAL±1/32<br>ANGULAR:±2°<br>TWO PLACE DECIMAL±0.010<br>THREE PLACE DECIMAL±0.005 | DRAWN                                                                                                     | INSTALLATION         |                     |             |  |  |
|-----------------------------------|-----------------------------------------------------------------------------------------------------------------------------------|-----------------------------------------------------------------------------------------------------------|----------------------|---------------------|-------------|--|--|
|                                   |                                                                                                                                   | CHECKED                                                                                                   |                      |                     |             |  |  |
|                                   |                                                                                                                                   | PROPRIETARY AND CONFIDENTIAL<br>THE INFORMATION CONTAINED IN THIS                                         | Friday, May 29, 2020 | SIZE PART NO.       | REV         |  |  |
|                                   | INTERPRET GEOMETRIC<br>TOLERANCING PER:<br>ASME Y14.5 -2009                                                                       | DRAWING IS THE SOLE PROPERTY OF<br>PEDESTALPRO LLC. ANY REPRODUCTION<br>IN PART OR AS A WHOLE WITHOUT THE | 9:11:32 AM           | A 66TOW-PRO-001-ALU |             |  |  |
|                                   |                                                                                                                                   | WRITTEN PERMISSION OF PEDESTALPRO LLC                                                                     | WEIGHT: 14.942       | NO SCALE SH         | HEET 1 OF 7 |  |  |