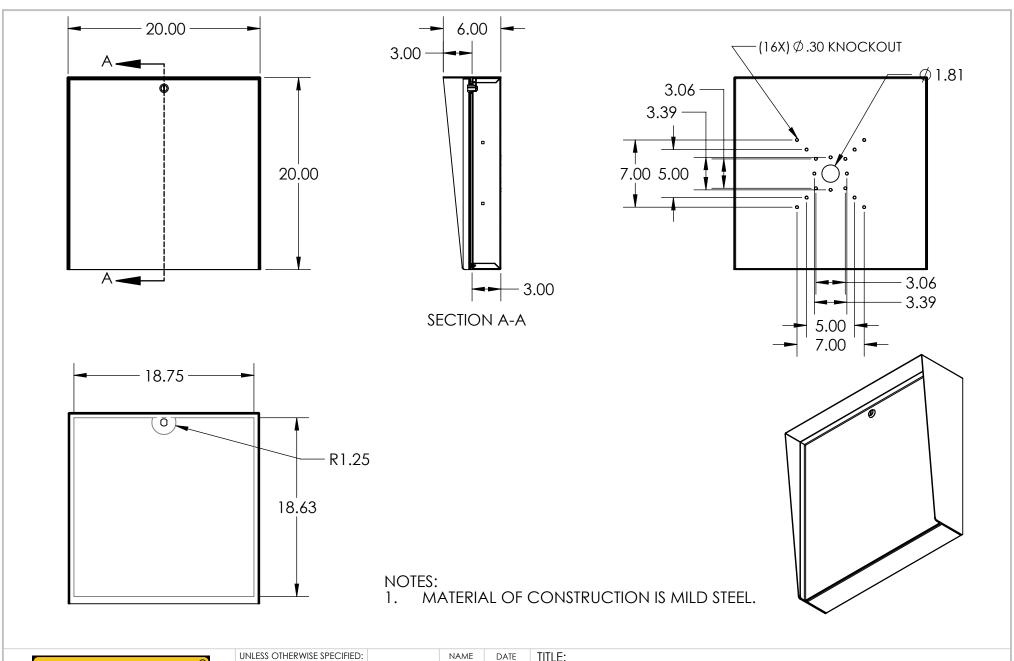

PEDESTALPRO.COM 1-800-660-3072

DIMENSIONS ARE IN INCHES TOLERANCES: FRACTIONAL±1/32 ANGULAR: ±2° TWO PLACE DECIMAL ±0.010
THREE PLACE DECIMAL ±0.005

INTERPRET GEOMETRIC TOLERANCING PER: ASME Y14.5 -2009

DATE DRAWN CHECKED PROPRIETARY AND CONFIDENTIAL

> THE INFORMATION CONTAINED IN THIS DRAWING IS THE SOLE PROPERTY OF PEDESTALPRO LLC. ANY REPRODUCTION IN PART OR AS A WHOLE WITHOUT THE WRITTEN PERMISSION OF PEDESTALPRO LLC IS PROHIBITED.

## **NOTES:**

- SEE STANDARD PREPARATION AND COATING INSTRUCTIONS FOR COATING PROCEDURE AND COLOR.
  SEE STANDARD PACKAGING INSTRUCTIONS FOR PACKAGING
- PROCEDURE.

PEDESTALPRO.COM 1-800-660-3072

UNLESS OTHERWISE SPECIFIED: DIMENSIONS ARE IN INCHES TOLERANCES: FRACTIONAL±1/32 ANGULAR: ±2° TWO PLACE DECIMAL ±0.010 THREE PLACE DECIMAL ±0.005

INTERPRET GEOMETRIC TOLERANCING PER: ASME Y14.5 -2009

NAME DATE DRAWN CHECKED

## PROPRIETARY AND CONFIDENTIAL

THE INFORMATION CONTAINED IN THIS DRAWING IS THE SOLE PROPERTY OF PEDESTALPRO LLC. ANY REPRODUCTION IN PART OR AS A WHOLE WITHOUT THE WRITTEN PERMISSION OF PEDESTALPRO LLC IS PROHIBITED.