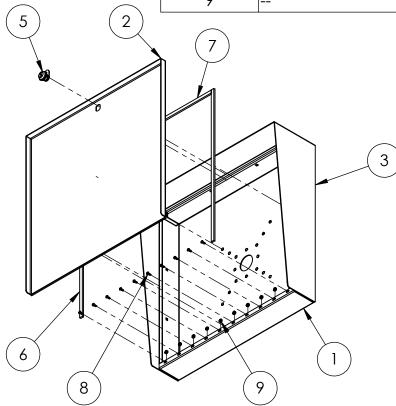

## INSTALLATION

Thursday, October 29, 2020 10:51:19 AM

SIZE PART NO. A MC-CS-20-E **REV** 

WEIGHT: 30.356

NO SCALE

SHEET 1 OF 6

| ITEM NO. | PART NUMBER          | DESCRIPTION                  | QTY. |
|----------|----------------------|------------------------------|------|
| 1        | MC-CS-20-E ENCLOSURE | ENCLOSURE WELDMENT           | 1    |
| 2        | MC-CS-20-E DOOR      | DOOR WELDMENT                | 1    |
| 3        | MC-CS-20-E HOOD      | HOOD                         | 1    |
| 4        | HINGE                | PIANO HINGE                  | 1    |
| 5        | CAM LOCK             | STRAIGHT CAM                 | 1    |
| 6        | GASKET SIDE          | 3/8" X .150 WEATHERSTRIPPING | 2    |
| 7        | GASKET TOP           | 3/8" X .150 WEATHERSTRIPPING | 1    |
| 8        |                      | 6-32 PAN HEAD SCREW          | 10   |
| 9        |                      | 6-32 EXTERNAL TOOTH LOCK NUT | 10   |

## **ASSEMBLY**

Thursday, October 29, 2020 10:51:19 AM

A MC-CS-20-E

SIZE PART NO.

**REV** 

WEIGHT: 30.356

NO SCALE

SHEET 2 OF 6