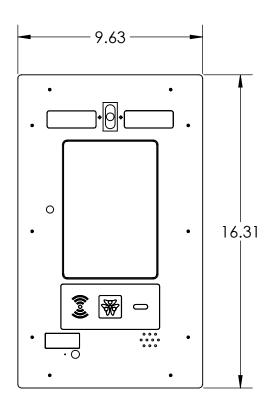

ALL INFORMATION CONTAINED WITHIN THIS DOCUMENT IS SUBJECT TO CHANGE. DIMENSIONS ARE FOR REFERENCE ONLY, VERIFY ACCURACY WITH DEVICE MANUFACTURER.



PEDESTALPRO.COM 1-800-660-3072 UNLESS OTHERWISE SPECIFIED:

DIMENSIONS ARE IN INCHES
TOLERANCES:
FRACTIONAL±1/32
ANGULAR: ±2°
TWO PLACE DECIMAL ±0.010
THREE PLACE DECIMAL ±0.005

INTERPRET GEOMETRIC TOLERANCING PER: ASME Y14.5 -2009 DRAWN
CHECKED

PROPRIETARY AND CONFIDENTIAL
THE INFORMATION CONTAINED IN THIS
DRAWING IS THE SOLE PROPERTY OF
PEDESTALPRO LLC. ANY REPRODUCTION
IN PART OR AS A WHOLE WITHOUT THE
WRITTEN PERMISSION OF PEDESTALPRO LLC
IS PROHIBITED.

TITLE:

## 7IN BMX FLUSH

SIZE PART NO. REV

A 7in BMX FLUSH

NO SCALE SHEET 1 OF 1