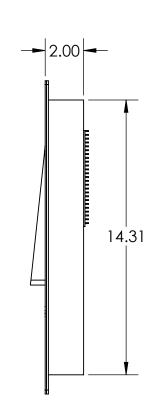

ALL INFORMATION CONTAINED WITHIN THIS DOCUMENT IS SUBJECT TO CHANGE. DIMENSIONS ARE FOR REFERENCE ONLY, VERIFY ACCURACY WITH DEVICE MANUFACTURER.



PEDESTALPRO.COM 1-800-660-3072 UNLESS OTHERWISE SPECIFIED:

DIMENSIONS ARE IN INCHES
TOLERANCES:
FRACTIONAL±1/32
ANGULAR: ±2°
TWO PLACE DECIMAL ±0.010
THREE PLACE DECIMAL ±0.005

INTERPRET GEOMETRIC TOLERANCING PER: ASME Y14.5 -2009 DRAWN
CHECKED

PROPRIETARY AND CONFIDENTIAL
THE INFORMATION CONTAINED IN THIS
DRAWING IS THE SOLE PROPERTY OF
PEDESTALPRO LLC. ANY REPRODUCTION
IN PART OR AS A WHOLE WITHOUT THE
WRITTEN PERMISSION OF PEDESTALPRO LLC
IS PROHIBITED.

TITLE:

## 7IN BMX FLUSH

SIZE PART NO. REV

A 7in BMX FLUSH

NO SCALE SHEET 1 OF 1