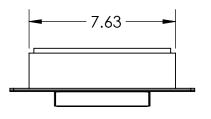

ALL INFORMATION CONTAINED WITHIN THIS DOCUMENT IS SUBJECT TO CHANGE. DIMENSIONS ARE FOR REFERENCE ONLY, VERIFY ACCURACY WITH DEVICE MANUFACTURER.



PEDESTALPRO.COM 1-800-660-3072 UNLESS OTHERWISE SPECIFIED:

DIMENSIONS ARE IN INCHES
TOLERANCES:
FRACTIONAL±1/32
ANGULAR: ±2°
TWO PLACE DECIMAL ±0.010
THREE PLACE DECIMAL ±0.005

INTERPRET GEOMETRIC TOLERANCING PER: ASME Y14.5 -2009 DRAWN
CHECKED

PROPRIETARY AND CONFIDENTIAL
THE INFORMATION CONTAINED IN THIS
DRAWING IS THE SOLE PROPERTY OF
PEDESTALPRO LLC. ANY REPRODUCTION
IN PART OR AS A WHOLE WITHOUT THE
WRITTEN PERMISSION OF PEDESTALPRO LLC
IS PROHIBITED.

TITLE:

## 7IN BMX FLUSH

SIZE PART NO. REV

A 7in BMX FLUSH

NO SCALE SHEET 1 OF 1