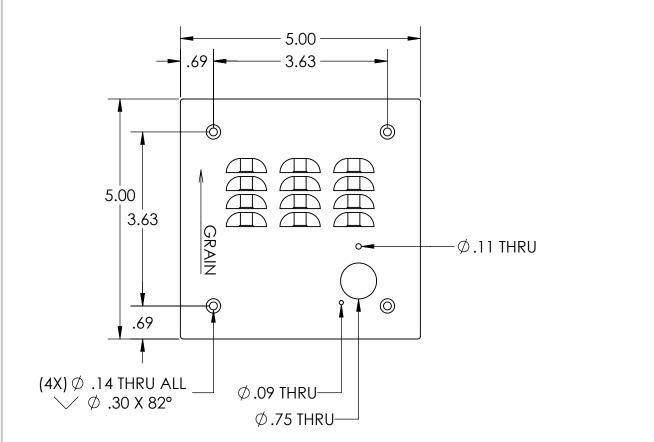

PEDESTAL

ALL INFORMATION CONTAINED WITHIN THIS DOCUMENT IS SUBJECT TO CHANGE. DIMENSIONS ARE FOR REFERENCE ONLY, VERIFY ACCURACY WITH DEVICE MANUFACTURER.

- .08

| R                                 | UNLESS OTHERWISE SPECIFIED:                                 |                                                                                                                                                                                                                                           | NAME | DATE | TITLE:                                              |  |                     |           |              |  |
|-----------------------------------|-------------------------------------------------------------|-------------------------------------------------------------------------------------------------------------------------------------------------------------------------------------------------------------------------------------------|------|------|-----------------------------------------------------|--|---------------------|-----------|--------------|--|
|                                   | TOLERANCES:                                                 | DRAWN<br>CHECKED                                                                                                                                                                                                                          |      |      | 316 SST                                             |  |                     |           |              |  |
| PEDESTALPRO.COM<br>1-800-660-3072 | TWO PLACE DECIMAL ±0.010<br>THREE PLACE DECIMAL ±0.005      | PROPRIETARY AND CONFIDENTIAL<br>THE INFORMATION CONTAINED IN THIS<br>DRAWING IS THE SOLE PROPERTY OF<br>PEDESTALPRO LLC. ANY REPRODUCTION<br>IN PART OR AS A WHOLE WITHOUT THE<br>WRITTEN PERMISSION OF PEDESTALPRO LLC<br>IS PROHIBITED. |      |      | Friday, May 5, 2023<br>11:30:17 AM<br>WEIGHT: 0.565 |  | PART NO.<br>E-30-IP |           | REV          |  |
|                                   | INTERPRET GEOMETRIC<br>TOLERANCING PER:<br>ASME Y14.5 -2009 |                                                                                                                                                                                                                                           |      |      |                                                     |  | NO SCALE            | SHEET 1 C | <b>P</b> F 1 |  |