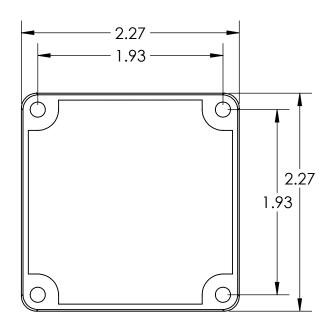

ALL INFORMATION CONTAINED WITHIN THIS DOCUMENT IS SUBJECT TO CHANGE.
DIMENSIONS ARE FOR REFERENCE ONLY, VERIFY
ACCURACY WITH DEVICE MANUFACTURER.

1-800-660-3072

DIMENSIONS ARE IN INCHES TOLERANCES: FRACTIONAL±1/32 ANGULAR: ±2° TWO PLACE DECIMAL ±0.010 THREE PLACE DECIMAL ±0.005