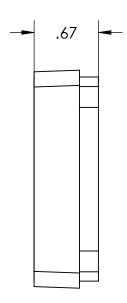

ALL INFORMATION CONTAINED WITHIN THIS DOCUMENT IS SUBJECT TO CHANGE.
DIMENSIONS ARE FOR REFERENCE ONLY, VERIFY
ACCURACY WITH DEVICE MANUFACTURER.

1-800-660-3072

DIMENSIONS ARE IN INCHES TOLERANCES: FRACTIONAL±1/32 ANGULAR: ±2° TWO PLACE DECIMAL ±0.010 THREE PLACE DECIMAL ±0.005